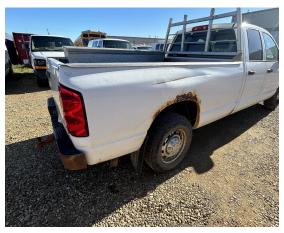

at 780-624-3006.

Sealed tenders marked "VEHICLE TENDER" will be received until **noon** on **Thursday, November 14, 2024,** and opened on **Friday, November 15, 2024**, at **1:00 pm**. The sale is "as is" and the highest bid is not necessarily accepted.

A 10% deposit is required with all bids in the form of a certified cheque or a money order. Tenders with deposits must be mailed, couriered, or hand delivered to:

Unsuccessful bids will have the deposit returned.

Peace River School Division reserves the right to reject any or all tenders.

#### **Submit Tenders to:**

Merlin Lee, Transportation Manager
Peace River School Division
Box 380
4702 51 Street, Grimshaw, Alberta, T0H1W0
Phone: 624-3006
E-mail: leemer@prsd.ab.ca

Learning Together - Success for All

## <u>Unit 4003</u>











#### <u>Unit 4015</u>









## <u>Unit 4017</u>











#### **Unit 4019**



## <u>Unit 4024</u>



## <u>Unit 4026</u>



## <u>Unit 4027</u>