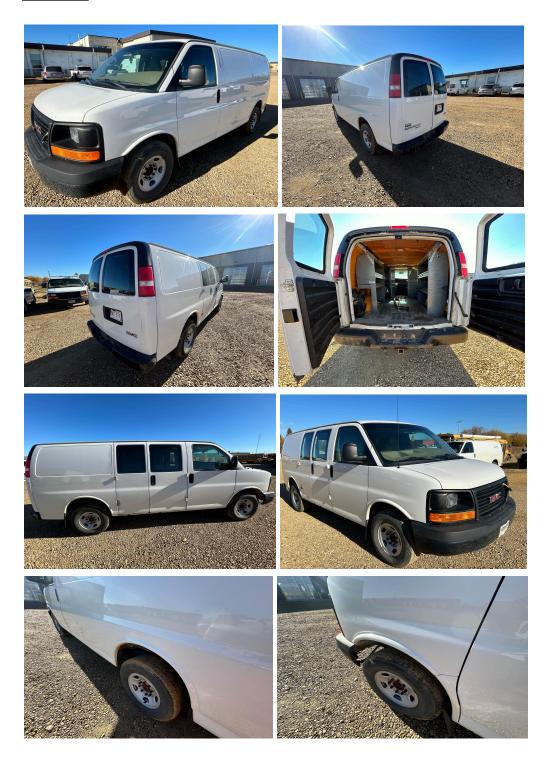

mber 15, 2024**, at **1:00 pm**. The sale is "as is" and the highest bid is not necessarily accepted.

A 10% deposit is required with all bids in the form of a certified cheque or a money order. Tenders with deposits must be mailed, couriered, or hand delivered to:

Unsuccessful bids will have the deposit returned.

Peace River School Division reserves the right to reject any or all tenders.

#### **Submit Tenders to:**

Merlin Lee, Transportation Manager
Peace River School Division
Box 380
4702 51 Street, Grimshaw, Alberta, T0H1W0
Phone: 624-3006
E-mail: leemer@prsd.ab.ca

Learning Together - Success for All

## <u>Unit 4003</u>











#### <u>Unit 4015</u>









## <u>Unit 4017</u>











#### **Unit 4019**



## <u>Unit 4024</u>



## <u>Unit 4026</u>



## <u>Unit 4027</u>