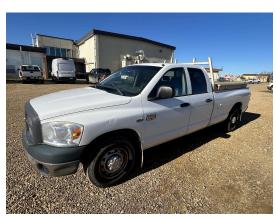

Manager at 780-624-3006.

Sealed tenders marked "VEHICLE TENDER" will be received until **noon** on **Thursday, November 14, 2024,** and opened on **Friday, November 15, 2024**, at **1:00 pm**. The sale is "as is" and the highest bid is not necessarily accepted.

A 10% deposit is required with all bids in the form of a certified cheque or a money order. Tenders with deposits must be mailed, couriered, or hand delivered to:

Unsuccessful bids will have the deposit returned.

Peace River School Division reserves the right to reject any or all tenders.

#### **Submit Tenders to:**

Merlin Lee, Transportation Manager
Peace River School Division
Box 380
4702 51 Street, Grimshaw, Alberta, T0H1W0
Phone: 624-3006
E-mail: leemer@prsd.ab.ca

Learning Together - Success for All

## <u>Unit 4003</u>











#### <u>Unit 4015</u>









## <u>Unit 4017</u>











#### **Unit 4019**



## <u>Unit 4024</u>



## <u>Unit 4026</u>



## <u>Unit 4027</u>