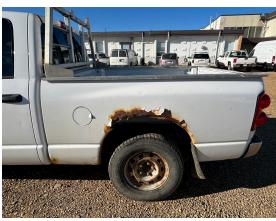

will be received until **noon** on **Thursday, November 14, 2024,** and opened on **Friday, November 15, 2024**, at **1:00 pm**. The sale is "as is" and the highest bid is not necessarily accepted.

A 10% deposit is required with all bids in the form of a certified cheque or a money order. Tenders with deposits must be mailed, couriered, or hand delivered to:

Unsuccessful bids will have the deposit returned.

Peace River School Division reserves the right to reject any or all tenders.

#### **Submit Tenders to:**

Merlin Lee, Transportation Manager
Peace River School Division
Box 380
4702 51 Street, Grimshaw, Alberta, T0H1W0
Phone: 624-3006
E-mail: leemer@prsd.ab.ca

Learning Together - Success for All

## <u>Unit 4003</u>











#### <u>Unit 4015</u>









## <u>Unit 4017</u>











#### **Unit 4019**



## <u>Unit 4024</u>



## <u>Unit 4026</u>



## <u>Unit 4027</u>