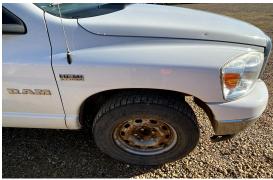

be received until **noon** on **Thursday, November 14, 2024,** and opened on **Friday, November 15, 2024**, at **1:00 pm**. The sale is "as is" and the highest bid is not necessarily accepted.

A 10% deposit is required with all bids in the form of a certified cheque or a money order. Tenders with deposits must be mailed, couriered, or hand delivered to:

Unsuccessful bids will have the deposit returned.

Peace River School Division reserves the right to reject any or all tenders.

#### **Submit Tenders to:**

Merlin Lee, Transportation Manager
Peace River School Division
Box 380
4702 51 Street, Grimshaw, Alberta, T0H1W0
Phone: 624-3006
E-mail: leemer@prsd.ab.ca

Learning Together - Success for All

## <u>Unit 4003</u>











#### <u>Unit 4015</u>









## <u>Unit 4017</u>











#### **Unit 4019**



## <u>Unit 4024</u>



## <u>Unit 4026</u>



## <u>Unit 4027</u>