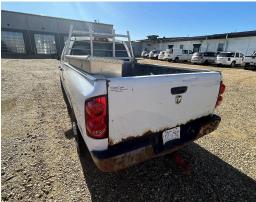

nager at 780-624-3006.

Sealed tenders marked "VEHICLE TENDER" will be received until **noon** on **Thursday, November 14, 2024,** and opened on **Friday, November 15, 2024**, at **1:00 pm**. The sale is "as is" and the highest bid is not necessarily accepted.

A 10% deposit is required with all bids in the form of a certified cheque or a money order. Tenders with deposits must be mailed, couriered, or hand delivered to:

Unsuccessful bids will have the deposit returned.

Peace River School Division reserves the right to reject any or all tenders.

#### **Submit Tenders to:**

Merlin Lee, Transportation Manager
Peace River School Division
Box 380
4702 51 Street, Grimshaw, Alberta, T0H1W0
Phone: 624-3006
E-mail: leemer@prsd.ab.ca

Learning Together - Success for All

## <u>Unit 4003</u>











#### <u>Unit 4015</u>









## <u>Unit 4017</u>











#### **Unit 4019**



## <u>Unit 4024</u>



## <u>Unit 4026</u>



## <u>Unit 4027</u>