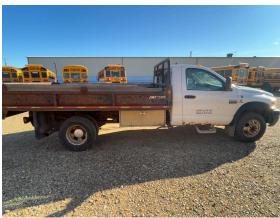

ers marked "VEHICLE TENDER" will be received until **noon** on **Thursday, November 14, 2024,** and opened on **Friday, November 15, 2024**, at **1:00 pm**. The sale is "as is" and the highest bid is not necessarily accepted.

A 10% deposit is required with all bids in the form of a certified cheque or a money order. Tenders with deposits must be mailed, couriered, or hand delivered to:

Unsuccessful bids will have the deposit returned.

Peace River School Division reserves the right to reject any or all tenders.

#### **Submit Tenders to:**

Merlin Lee, Transportation Manager
Peace River School Division
Box 380
4702 51 Street, Grimshaw, Alberta, T0H1W0
Phone: 624-3006
E-mail: leemer@prsd.ab.ca

Learning Together - Success for All

## <u>Unit 4003</u>











#### <u>Unit 4015</u>









## <u>Unit 4017</u>











#### **Unit 4019**



## <u>Unit 4024</u>



## <u>Unit 4026</u>



## <u>Unit 4027</u>