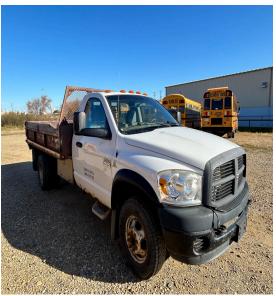

nders marked "VEHICLE TENDER" will be received until **noon** on **Thursday, November 14, 2024,** and opened on **Friday, November 15, 2024**, at **1:00 pm**. The sale is "as is" and the highest bid is not necessarily accepted.

A 10% deposit is required with all bids in the form of a certified cheque or a money order. Tenders with deposits must be mailed, couriered, or hand delivered to:

Unsuccessful bids will have the deposit returned.

Peace River School Division reserves the right to reject any or all tenders.

#### **Submit Tenders to:**

Merlin Lee, Transportation Manager
Peace River School Division
Box 380
4702 51 Street, Grimshaw, Alberta, T0H1W0
Phone: 624-3006
E-mail: leemer@prsd.ab.ca

Learning Together - Success for All

## <u>Unit 4003</u>











#### <u>Unit 4015</u>









## <u>Unit 4017</u>











#### **Unit 4019**



## <u>Unit 4024</u>



## <u>Unit 4026</u>



## <u>Unit 4027</u>