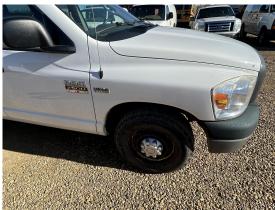

ger at 780-624-3006.

Sealed tenders marked "VEHICLE TENDER" will be received until **noon** on **Thursday, November 14, 2024,** and opened on **Friday, November 15, 2024**, at **1:00 pm**. The sale is "as is" and the highest bid is not necessarily accepted.

A 10% deposit is required with all bids in the form of a certified cheque or a money order. Tenders with deposits must be mailed, couriered, or hand delivered to:

Unsuccessful bids will have the deposit returned.

Peace River School Division reserves the right to reject any or all tenders.

#### **Submit Tenders to:**

Merlin Lee, Transportation Manager
Peace River School Division
Box 380
4702 51 Street, Grimshaw, Alberta, T0H1W0
Phone: 624-3006
E-mail: leemer@prsd.ab.ca

Learning Together - Success for All

## <u>Unit 4003</u>











#### <u>Unit 4015</u>









## <u>Unit 4017</u>











#### **Unit 4019**



## <u>Unit 4024</u>



## <u>Unit 4026</u>



## <u>Unit 4027</u>