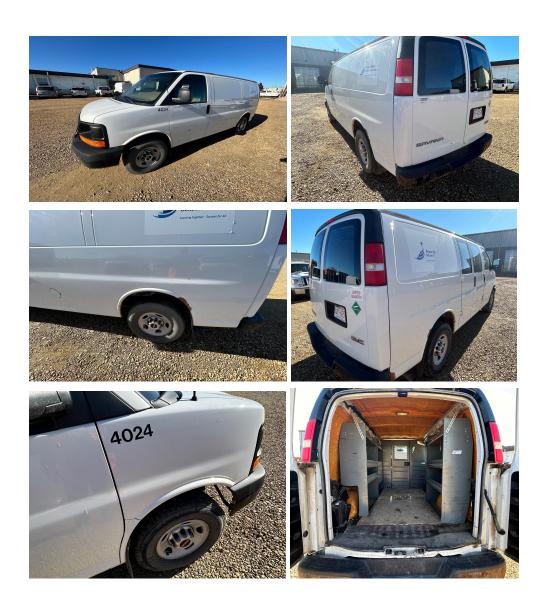

ember 14, 2024,** and opened on **Friday, November 15, 2024**, at **1:00 pm**. The sale is "as is" and the highest bid is not necessarily accepted.

A 10% deposit is required with all bids in the form of a certified cheque or a money order. Tenders with deposits must be mailed, couriered, or hand delivered to:

Unsuccessful bids will have the deposit returned.

Peace River School Division reserves the right to reject any or all tenders.

#### **Submit Tenders to:**

Merlin Lee, Transportation Manager
Peace River School Division
Box 380
4702 51 Street, Grimshaw, Alberta, T0H1W0
Phone: 624-3006
E-mail: leemer@prsd.ab.ca

Learning Together - Success for All

## <u>Unit 4003</u>











#### <u>Unit 4015</u>









## <u>Unit 4017</u>











#### **Unit 4019**



## <u>Unit 4024</u>



## <u>Unit 4026</u>



## <u>Unit 4027</u>