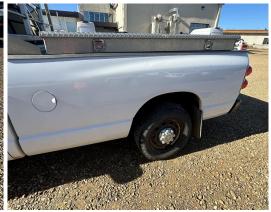

r at 780-624-3006.

Sealed tenders marked "VEHICLE TENDER" will be received until **noon** on **Thursday, November 14, 2024,** and opened on **Friday, November 15, 2024**, at **1:00 pm**. The sale is "as is" and the highest bid is not necessarily accepted.

A 10% deposit is required with all bids in the form of a certified cheque or a money order. Tenders with deposits must be mailed, couriered, or hand delivered to:

Unsuccessful bids will have the deposit returned.

Peace River School Division reserves the right to reject any or all tenders.

#### **Submit Tenders to:**

Merlin Lee, Transportation Manager
Peace River School Division
Box 380
4702 51 Street, Grimshaw, Alberta, T0H1W0
Phone: 624-3006
E-mail: leemer@prsd.ab.ca

Learning Together - Success for All

## <u>Unit 4003</u>











#### <u>Unit 4015</u>









## <u>Unit 4017</u>











#### **Unit 4019**



## <u>Unit 4024</u>



## <u>Unit 4026</u>



## <u>Unit 4027</u>