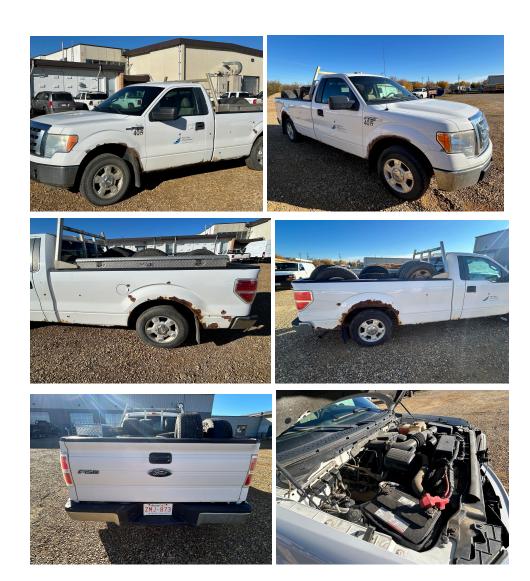

on** on **Thursday, November 14, 2024,** and opened on **Friday, November 15, 2024**, at **1:00 pm**. The sale is "as is" and the highest bid is not necessarily accepted.

A 10% deposit is required with all bids in the form of a certified cheque or a money order. Tenders with deposits must be mailed, couriered, or hand delivered to:

Unsuccessful bids will have the deposit returned.

Peace River School Division reserves the right to reject any or all tenders.

#### **Submit Tenders to:**

Merlin Lee, Transportation Manager
Peace River School Division
Box 380
4702 51 Street, Grimshaw, Alberta, T0H1W0
Phone: 624-3006
E-mail: leemer@prsd.ab.ca

Learning Together - Success for All

## <u>Unit 4003</u>











#### <u>Unit 4015</u>









## <u>Unit 4017</u>











#### **Unit 4019**



## <u>Unit 4024</u>



## <u>Unit 4026</u>



## <u>Unit 4027</u>