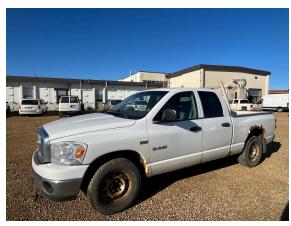

R" will be received until **noon** on **Thursday, November 14, 2024,** and opened on **Friday, November 15, 2024**, at **1:00 pm**. The sale is "as is" and the highest bid is not necessarily accepted.

A 10% deposit is required with all bids in the form of a certified cheque or a money order. Tenders with deposits must be mailed, couriered, or hand delivered to:

Unsuccessful bids will have the deposit returned.

Peace River School Division reserves the right to reject any or all tenders.

#### **Submit Tenders to:**

Merlin Lee, Transportation Manager
Peace River School Division
Box 380
4702 51 Street, Grimshaw, Alberta, T0H1W0
Phone: 624-3006
E-mail: leemer@prsd.ab.ca

Learning Together - Success for All

## <u>Unit 4003</u>











#### <u>Unit 4015</u>









## <u>Unit 4017</u>











#### **Unit 4019**



## <u>Unit 4024</u>



## <u>Unit 4026</u>



## <u>Unit 4027</u>