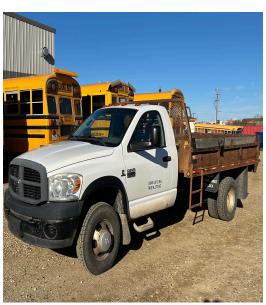

tenders marked "VEHICLE TENDER" will be received until **noon** on **Thursday, November 14, 2024,** and opened on **Friday, November 15, 2024**, at **1:00 pm**. The sale is "as is" and the highest bid is not necessarily accepted.

A 10% deposit is required with all bids in the form of a certified cheque or a money order. Tenders with deposits must be mailed, couriered, or hand delivered to:

Unsuccessful bids will have the deposit returned.

Peace River School Division reserves the right to reject any or all tenders.

#### **Submit Tenders to:**

Merlin Lee, Transportation Manager
Peace River School Division
Box 380
4702 51 Street, Grimshaw, Alberta, T0H1W0
Phone: 624-3006
E-mail: leemer@prsd.ab.ca

Learning Together - Success for All

## <u>Unit 4003</u>











#### <u>Unit 4015</u>









## <u>Unit 4017</u>











#### **Unit 4019**



## <u>Unit 4024</u>



## <u>Unit 4026</u>



## <u>Unit 4027</u>