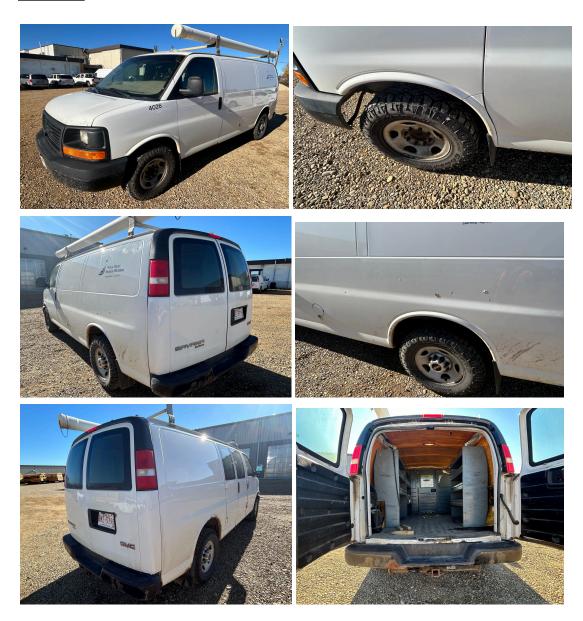

pened on **Friday, November 15, 2024**, at **1:00 pm**. The sale is "as is" and the highest bid is not necessarily accepted.

A 10% deposit is required with all bids in the form of a certified cheque or a money order. Tenders with deposits must be mailed, couriered, or hand delivered to:

Unsuccessful bids will have the deposit returned.

Peace River School Division reserves the right to reject any or all tenders.

#### **Submit Tenders to:**

Merlin Lee, Transportation Manager
Peace River School Division
Box 380
4702 51 Street, Grimshaw, Alberta, T0H1W0
Phone: 624-3006
E-mail: leemer@prsd.ab.ca

Learning Together - Success for All

## <u>Unit 4003</u>











#### <u>Unit 4015</u>









## <u>Unit 4017</u>











#### **Unit 4019**



## <u>Unit 4024</u>



## <u>Unit 4026</u>



## <u>Unit 4027</u>