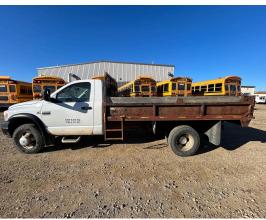

s marked "VEHICLE TENDER" will be received until **noon** on **Thursday, November 14, 2024,** and opened on **Friday, November 15, 2024**, at **1:00 pm**. The sale is "as is" and the highest bid is not necessarily accepted.

A 10% deposit is required with all bids in the form of a certified cheque or a money order. Tenders with deposits must be mailed, couriered, or hand delivered to:

Unsuccessful bids will have the deposit returned.

Peace River School Division reserves the right to reject any or all tenders.

#### **Submit Tenders to:**

Merlin Lee, Transportation Manager
Peace River School Division
Box 380
4702 51 Street, Grimshaw, Alberta, T0H1W0
Phone: 624-3006
E-mail: leemer@prsd.ab.ca

Learning Together - Success for All

## <u>Unit 4003</u>











#### <u>Unit 4015</u>









## <u>Unit 4017</u>











#### **Unit 4019**



## <u>Unit 4024</u>



## <u>Unit 4026</u>



## <u>Unit 4027</u>